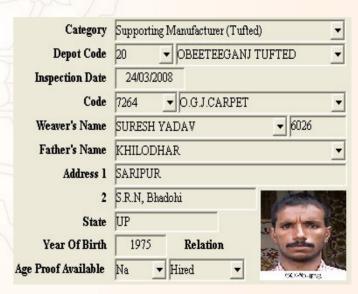

# CONTROLS ON SUPPORTING MANUFACTURERS

- All supporting manufacturers (SM) to submit undertaking for not using any child labour.
- Also to declare outside their premises for not employing anybody under 16 years.
- Weavers' photographs with age details recorded.

# CONTROLS ON SUPPORTING MANUFACTURERS

- SMs required to maintain attendance and wages register.
- Records taken after every month end and checked.
- Production staff inspects periodically for weaving progress, quality as well as Child Labour.
- Production staff submit certificates each month for non-employment of child labour in their area of jurisdiction.

## INSPECTIONS AT SUPPORTING MANUFACTURERS

- Separate Social Accountability (SA) Cell comprising of independent officers.
- Periodic inspections by SA Cell only for checking compliance.(<u>Annexure-1</u>)
- Production Head apprised for violations observed.
- Corrective actions taken and subsequently verified by SA Cell.
- Critical or major non compliances viewed seriously.
- May result in withdrawal of orders.
- Same controls exercised on processing contractors also.

#### Social Accountability Inspection Report (For Tufted Supporting Manufacturers)

Name Of Supporting Manufacturer: Adarsh Carpets [12037]

Visit Date:

07/03/2009

Parent Party: Adarsh Carpets [12037]

Name Of Inspector: MR. V. K. SONKAR

Depot Code: Obeeteeganj Tufted[20]

| SL<br>No | Issues Verified                                                        | Category<br>Of Non-<br>Compliance | NumberOr<br>Yes/No/NA | Date Of<br>Compliance | Remarks If Any   |
|----------|------------------------------------------------------------------------|-----------------------------------|-----------------------|-----------------------|------------------|
| 1        | Number Of Looms Registered/Applied For Registration                    | Major                             | 13                    |                       |                  |
| 2        | Loom Registration No. Painted On Looms                                 | Minor                             | Yes                   |                       |                  |
| 3A       | How Many Looms Found Working                                           | Info                              | 8                     |                       |                  |
| 3B       | EDP No. Written On On-Loom Pieces                                      | Info                              | Yes                   |                       |                  |
| 4        | No. Of Weavers Found Working                                           | Info                              | 11                    |                       |                  |
| 5        | Any Child/Forced Labour Found On Visit (Give Details-Name, Age)        | Critical                          | No                    |                       |                  |
| 6        | Any Family Child Found Working (Give Details-Name, Age)                | Minor                             | No                    |                       |                  |
| 7        | If Yes, Does He Attend School (Give Name Of The School)                | Major                             | NA                    |                       |                  |
| 8        | Declaration For Non Employment Of Child Labour Hanged/Painted          | Info                              | Yes                   |                       |                  |
| 9        | Age Proof Certificate Available For Young Workers                      | Major                             | Yes                   |                       |                  |
| 10       | Declaration Of Working Hours And Rest Day Hanged/Painted               | Minor                             | Yes                   |                       |                  |
| 11       | Declaration OF Minimum Rate Of Wages                                   | Minor                             | Yes                   |                       |                  |
| 12       | Production And Wages Register Maintained                               | Major                             | Yes                   |                       |                  |
| 13       | Attendance/Wages Register Is Maintained                                | Major                             | Yes                   |                       |                  |
| 14       | Any Discrimination On Caste, Religion etc. (Find Out By Interviews)    | Major                             | No                    |                       |                  |
| 15       | Do Workers Form Their Groups?Any Grievance Handling System In Practice | Major                             | Yes                   |                       |                  |
| 16       | No. Of Toilets                                                         | Info                              | 1                     |                       |                  |
| 17       | Toilets Are Maintained In Clean Condition                              | Major                             | Yes                   |                       |                  |
| 18       | Potable Drinking Water Is Available                                    | Major                             | Yes                   |                       |                  |
| 19       | First Aid Box Is Available With Appropriate Medicines                  | Major                             | Yes                   |                       |                  |
| 20       | Wires And Electrical Fittings Are Installed Safely                     | Minor                             | Yes                   |                       | 2011             |
| 21       | Are Light Conditions Reasonable?                                       | Minor                             | Yes                   |                       | end your en      |
| 22       | Are Work Places Reasonably Ventilated?                                 | Minor                             | Yes                   |                       |                  |
| 23       | Fire Fighting Arrangements Exists                                      | Minor                             | Yes                   |                       |                  |
| 24       | General Cleanliness Of The Work Place                                  | Minor                             | Yes                   |                       | See Constraint . |
| 25       | Woollen Yarn Kept In Clean/Safe Condition                              | Minor                             | Yes                   |                       |                  |
| 26       | Are Passages Between Frames Adequate                                   | Minor                             | Yes                   |                       |                  |
| 27A      | Does The SM Use Sub-Contractors (Give Details)                         | Minor                             | Yes                   |                       |                  |
| 27B      | If Yes, Whether Physical Verification Done By SM/Contractor            | Minor                             | Yes                   |                       |                  |